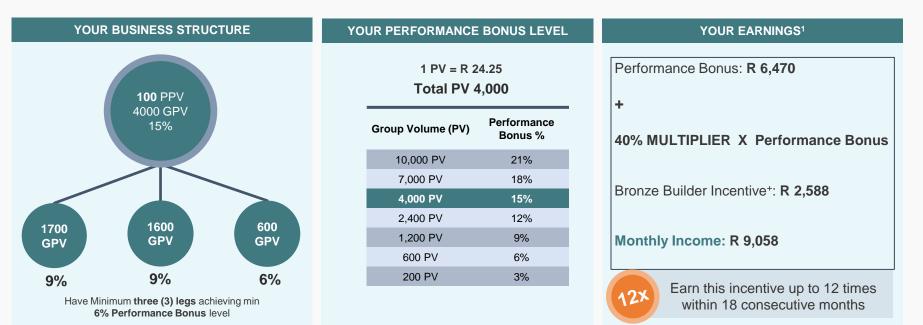

## Bronze Builder Incentive<sup>+</sup> (BBI)

- 15% + Performance Bonus.
- 100 Personal PV.
- Have three (3) personally sponsored ABOs achieving minimum of 6% Performance Bonus level.

- Earn a 40% multiplier on your monthly Performance Bonus.
- Earn up to 12 payments within 18 consecutive months. Timer starts once first BFI month is achieved

## **Bronze Builder Structure**

15% Performance Bonus level with a minimum of three (3) personally sponsored ABOs achieving minimum of 6% Performance Bonus

<sup>1</sup>This calculation is for estimation only, may vary depending on actual circumstances and can contain out-of-date information. Information is for illustration only and neither constitutes a promise, guarantee nor other bonus payment obligation by Amway. Income calculation results do not consider expenses and taxes related to the Amway busineses.