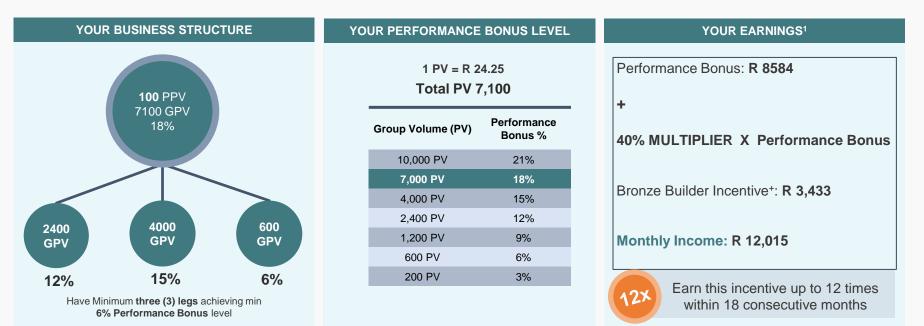

## Bronze Builder Incentive<sup>+</sup> (BBI)

- 15% + Performance Bonus.
- 100 Personal PV.
- Have three (3) personally sponsored ABOs achieving minimum of 6% Performance Bonus level.

- Earn a 40% multiplier on your monthly Performance Bonus.
- Earn up to 12 payments within 18 consecutive months. Timer starts once first BFI month is achieved

## **Bronze Builder Structure**

18% Performance Bonus level with a minimum of three (3) personally sponsored ABOs achieving minimum of 6% Performance Bonus

<sup>1</sup>This calculation is for estimation only, may vary depending on actual circumstances and can contain out-of-date information. Information is for illustration only and neither constitutes a promise, guarantee nor other bonus payment obligation by Amway. Income calculation results do not consider expenses and taxes related to the Amway business.