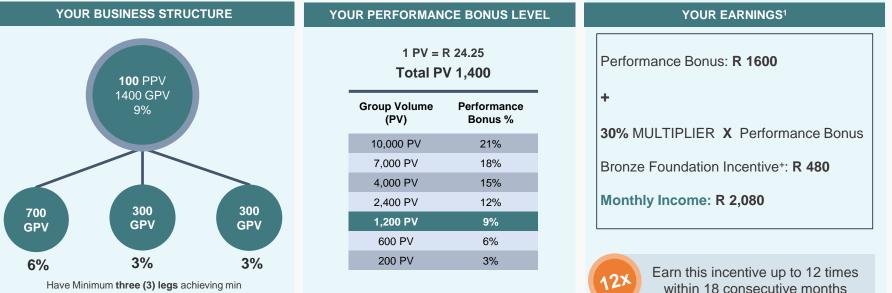

## **Bronze Foundation Structure**

9% Performance Bonus level and sponsor three (3) or more personally sponsored ABOs achieving minimum of 3% Performance Bonus

Have Minimum three (3) legs achieving min 3% Performance Bonus level

## Bronze Foundation Incentive+ (BFI)

- 9% or 12% Performance Bonus.
- 100 Personal PV.
- Have three (3) or more personally sponsored ABOs achieving minimum of 3% Performance Bonus.

- Earn a **30% multiplier** on your monthly Performance Bonus.
- Earn up to 12 payments within 18 consecutive months. Timer starts once first BFI month is achieved